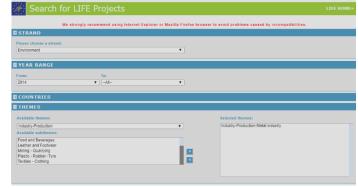

# 6.3 Summary of clustering projects

Based on the research developed regarding clustering projects of CROCODILE, the following image shows the progress timelines of those projects that can be compared to CROCODILE.

## D10.1 List of projects for clustering (vi)

Figure 4. Gantt Chart of identified clustering projects